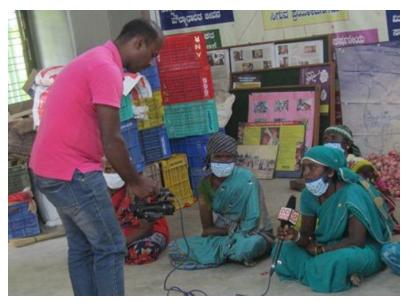

DD CHANDANA channel district reporter Mr. Shivashankarappa visited GrmaVikas on 12<sup>th</sup> June 2020 to document the activities of the Female Youth Group who were involved themselves in the process of making tomato flakes and tomato and mango pickle making. The WOMEN'S GROUP was preparing PROTEIN MIX in a very

traditional way – hand pounding and grinding which can be viewed in the photos as well.

The district reporter of DD CHANDANA channel captured the time utilized in a very constructive way during the COVID 19 lockdown time by both Young Women's Group and Senior women group in the village.