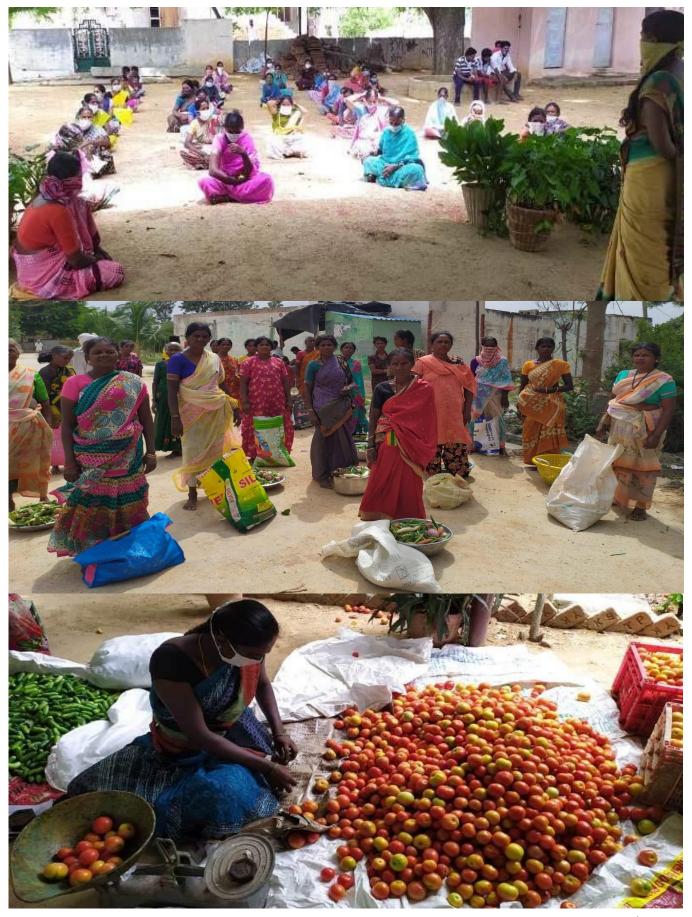

#### COVID-19 RELIEF PROGRAMS

- CAB (COVID Appropriate Behaviours) education
- Essential dry food provision supply
- Vegetables supply
- Protein mix supply-Nutrition support
- Spirulina capsules supply
- Support to needy to health expenses
- Food processing skill trainings
- Tomato processing
- Meeting with farmers
- GP-Govt. MGNREGA Program Convergence
- 11. Plantation and water supply

## Food and Tomato processing workduring covid19 time

ಗ್ರಾಮವಿಕಾಸ, ವಿಶ್ರೋ ನೆರವು • ಉಳ್ಳಮು ಬಡವರ ನೆರವಿಗೆ ಧಾವಿಸಲಿ: ಎಂವಿಎನ್ ರಾವ್

## Background of the programme

After the 1<sup>st</sup> lockdown announced by the Government of India in the end of the month of March, GV team has had thought of two things.

One) providing food kits and simultaneously started educating communities on the importance of SOCIAL DISTANCE and HAND WASH and Two) appealed to all the Governing Board members to help the GV team to raise funds in order to provide food kits and medicines to vulnerable families in and around GV office. TWO of the Governing Board members contributed funds and also shared about GV's response to counter COVID 19 effect in their face book accounts which raised Rs.1,17,600/-. Board Members of GV had contributed Rs.39,000/-. With this funding raised, GV's team provided Food kits, vegetables and medicines in 7 villages to 157 families who were in dire need. How GV operationalized distributing these food kits? A five member team from the community was promoted to buy vegetables, medicines and rations. By this time, GV has gained some experience as to how to distribute food kits to families by engaging a 19 member young women team consists of college going girls and mothers. Youth& village community leaders were also involved in the process.

Tomatos, Green chillies, vegetables and green leafy vegetables were purchased from local farmers who could not sell to local mandis because of lack of transportation due to lockdown. It helped farmers by selling tomotos to us at Rs.5/- per kilo who could not even get Rs.1/- in the local mandi.

DD CHANDANA channel district reporter Mr. Shivashankarappa visited GrmaVikas on 12<sup>th</sup> June 2020 to document the activities of the Female Youth Group who were involved themselves in the process of making tomato flakes and tomato and mango pickle making. The WOMEN'S GROUP was preparing PROTEIN MIX in a very

traditional way – hand pounding and grinding which can be viewed in the photos as well.

The district reporter of DD CHANDANA channel captured the time utilized in a very constructive way during the COVID 19 lockdown time by both Young Women's Group and Senior women group in the village.

Also, **PRAJAAVANI** Kannada state paper published a story on tomato processing which received very good response from the readers and few of the readers contact

GV to impart trainings to their stake holders.