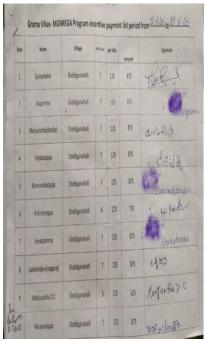

Details of the top up wages paid and works -MGNREGA

| WEEK         | S.<br>N | Name of<br>the<br>village | Number of<br>Human<br>days | Wages<br>provided by<br>(Govt.) GP<br>under<br>MGNREGA | Wages<br>provided by<br>with the<br>support<br>of Zerodha | Total<br>wages | Nature of work                                                           |
|--------------|---------|---------------------------|----------------------------|--------------------------------------------------------|-----------------------------------------------------------|----------------|--------------------------------------------------------------------------|
| 1st week     | 1       | Doddigan<br>ahalli        | 204/ 7days                 | 55,825                                                 | Rs. 25,375                                                | 81,200         | Feeder channel repair                                                    |
| work         | 2       | Ramasand<br>ra            | 303/7days                  | 83,325                                                 | Rs. 37,875                                                | 1,21,20<br>0   | Digging 305 pits of 3 feet length x 3 feet                               |
| TOT          | AL      | 506                       | 1,39,150                   | 63,250                                                 | 2,02,400                                                  |                |                                                                          |
| 2nd          | 3       | Doddigan<br>ahalli        | 49/2days                   | 0                                                      | Rs. 6,125                                                 | 6,125          | KALYANI/ Stone built<br>pond work. Rs. 13475/- also<br>paid by GV not GP |
| week<br>work | 4       | Honnasett<br>ahalli       | 126/6days                  | 34,650                                                 | Rs. 15,750                                                | 50,400         | Digging Cattle pond on Tank bed                                          |
| TOT          | AL      | 681                       | 1,73,800                   | 21,875                                                 | 1,95,675                                                  |                |                                                                          |
| 3rd          | 5       | Doddigan<br>ahalli        | 204 in<br>7days            | 56,100                                                 | 25,500                                                    | 81,600         | Planting of saplings & protected them from cattle's                      |
| week<br>work | 6       | Honnasett<br>ahalli       | 41 in<br>3days             | 11,275                                                 | 5,125                                                     | 16,400         | -do-                                                                     |
| WOLK         | 7       | Honnasett<br>ahalli       | 102/6days                  | -                                                      | 26,400                                                    | 26,400         | Tank bund's jungle cleaning work was done for secure tank safety.        |
| TOTA         | Ĺ       | 347                       | 67,375                     | 57,025                                                 | 1,24,400                                                  | 14575          |                                                                          |
| GRAND TOT    |         | 1,534                     | 3,80,325                   | 1,42,150                                               | 5,22,475                                                  | 14,57<br>5     |                                                                          |