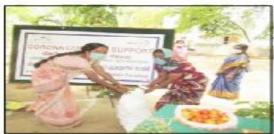

## Background of the programme

After the 1<sup>st</sup> lockdown announced by the Government of India in the end of the month of March, GV team has had thought of two things.

One) providing food kits and simultaneously started educating communities on the importance of SOCIAL DISTANCE and HAND WASH and Two) appealed to all the Governing Board members to help the GV team to raise funds in order to provide food kits and medicines to vulnerable families in and around GV office. TWO of the Governing Board members contributed funds and also shared about GV's response to counter COVID 19 effect in their face book accounts which raised Rs.1,17,600/-. Board Members of GV had contributed Rs.39,000/-. With this funding raised, GV's team provided Food kits, vegetables and medicines in 7 villages to 157 families who were in dire need. How GV operationalized distributing these food kits? A five member team from the community was promoted to buy vegetables, medicines and rations. By this time, GV has gained some experience as to how to distribute food kits to families by engaging a 19 member young women team consists of college going girls and mothers. Youth& village community leaders were also involved in the process.

232 ಕುಟುಂಬಕ್ಕೆ ನೆರವು: ಗ್ರಾಮವಿಕಾಸ ಆಡಳಿತಾಧಿಕಾರಿ ಎಂ.ಎಸ್.ಗಿರಿಜಾ ಮಾತನಾಡಿ, ದೇವರಾಯಸಮುದ್ರಗ್ರಾಮ ಪಂಚಾಯತಿ ವ್ಯಾಪ್ತಿಯ 7 ಹಳ್ಳಿಗಳ 232 ಕುಟುಂಬಗಳಿಗೆ ಸೌಲಭ್ಯ ಒದಗಿಸಲಾಗುತ್ತಿದ್ದು ಆತಾ ಕಾರ್ಯಕರ್ತೆಯರು, 46 ಹೊನ್ನಶೆಟ್ಟಿಹಳ್ಳಿ ಗ್ರಾಮದ್ 50 ಕುಟುಂಬಗಳಿಗೆ ಈಗಾಗಲೇ ಸಂಸ್ಥೆಯಿಂದ ಆಹಾರದ ಕಿಟ್ ಮತ್ತು ತರಕಾರಿ ನೀಡಲಾಗಿದೆ. ಮಕ್ಕಳಿಗೆ ತಿನಿಕನ್ನೂ ಒದಗಿಸಲಾಗಿದೆ ಮುಖ್ಯವಾಗಿ ಸಾಮಾಜಿಕ ಅಂತರ ಹಾಗೂ ಮಾನ್ಕ್ ಅಗತ್ಯತೆ ಕುರಿತು ಮನವರಿಕೆ ಮಾಡಿಕೊಟ್ಟು ಜನತೆ ಕಡ್ಡಾಯ ಪಾಲನೆ ಮಾಡುವಂತೆ ನಿರ್ಣಾವಹಿಸಲಾಗಿದೆ. ಪಡಿತರ ಕಾರ್ಡ್ ನಿಂದ ಅಕ್ಕಿ ಮತ್ತು ಗೋಧಿ ಜನರಿಗೆ ಸಿಕ್ಕಿದ್ದು ದಾನಿಯೊಬ್ಬರೂ ಸಹಾ ಮತ್ತಷ್ಟು ಅಕ್ಕಿ ನೀಡಿದ್ದಾರೆ. ಹೀಗಾಗಿ ಗ್ರಾಮಪಂಜಾಯತಿ ಯಿಂದ ಆಹಾರದ ಕಿಟ್ ಮತ್ತು ಕೆಲಸ ನೀಡುವಂತೆ ದೇಮಾಯಸಮುದ್ರ ಅಧ್ಯಕ್ಷರಿಗೆ ಜನತೆ ಮನವಿ ಸಲ್ಲಿಸಿದ್ದಾರೆ. ಜನತೆ ಬೇಡಿಕೆಯನ್ನು ಶೀಪ್ರ ಈಡೇರಿಸುವ ನಿಟ್ಟಿನಲ್ಲಿ ಪಂಜಾಯತಿ ಮುಂದಾಗಲಿ