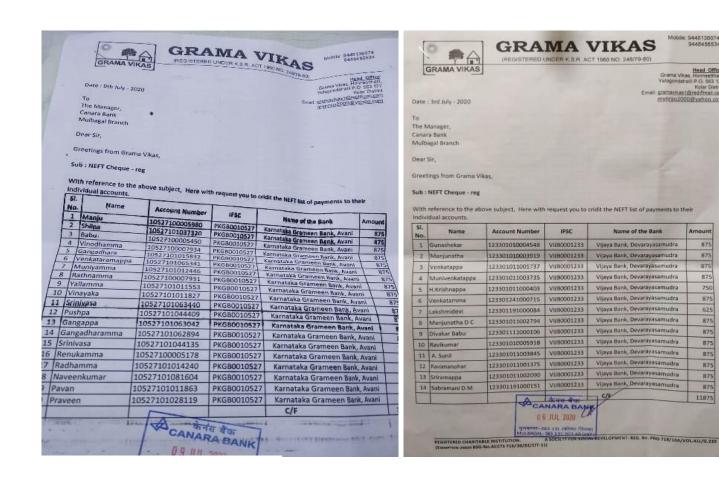

|    | 1300 Fo                   | od provisions kit dis             | tribution |            |
|----|---------------------------|-----------------------------------|-----------|------------|
| SL | Name of theGrama          | Name of the                       | TO        | OTAL       |
| No | Panchayat (GP)/Taluk      | Village                           | Families  | Population |
| 1  | Devarayasamudra           | Honasettahalli                    | 118       | 534        |
| 2  | Do                        | Devarayasamudra                   | 126       | 447        |
| 3  | Do                        | Doddiganahalli                    | 71        | 341        |
| 4  | Do                        | Hosakere                          | 35        | 184        |
| 5  | Do                        | Ramanathpura                      | 31        | 127        |
| 6  | Do                        | Keeluholali                       | 98        | 441        |
| 7  | Do                        | Putheri                           | 45        | 192        |
| 8  | Do                        | Yalagondahalli                    | 83        | 294        |
| 9  | Do                        | Bellamballi                       | 48        | 195        |
| 10 | Do                        | Gangapura                         | 41        | 215        |
| 11 | Do                        | Mallappanahalli                   | 78        | 367        |
| 12 | Do                        | Tattangunte                       | 11        | 55         |
| 13 | AVANI                     | Cholangunte                       | 13        | 47         |
| 14 | Do                        | Kempapura                         | 119       | 542        |
| 15 | Do                        | Ramasandra                        | 63        | 256        |
| 16 | O Mitturu                 | Chiyandahalli                     | 39        | 165        |
| 17 | O Mitturu                 | Minijenahalli                     | 6         | 29         |
| 18 | Hanumanahalli             | Bestarahalli                      | 14        | 63         |
| 19 | Do                        | Betigerahalli                     | 70        | 336        |
| 20 | Balla                     | Ganjigunte                        | 8         | 21         |
| 21 | Do                        | Madenahalli plus villages         | 28        | 102        |
| 22 | Kappalamadugu             | Kappalamadugu                     | 26        | 107        |
| 23 | -                         | N Yaluvalli                       | 5         | 28         |
| 24 | Vadaguru                  | Seesandra                         | 35        | 171        |
| 25 | -                         | Hoohalli                          | 16        | 92         |
| 26 | Robertsonpet              | Champian                          | 23        | 88         |
| 27 | Madamangala               | Poojarahalli                      | 11        | 50         |
| 28 | Mulbagal                  | Mulbagal                          | 8         | 35         |
| 29 | Sundarpalya               | Bethamangala                      | 6         | 28         |
| 30 | Kolar                     | Antharagange<br>Differently abled | 25        | 36         |
|    | TOTAL FAMILIES/POPULATION |                                   | 1300      | 5588       |