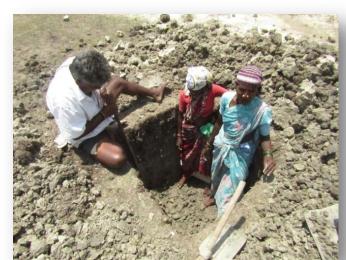

## In Doddiganahalli KALYANI SILT EXCAVATION

In this village while digging pits to plant saplings, It was found a traditional water pond which is called locally KALYANI. This structure was covered under the lake silt and wild plants. While uprooting some wild plants on the lake bed people found this age old structure and excavated the silt and tried to re-construct the structure. It was budgeted by the local government to repair the age old structure and re-set it. But, unfortunately, a local contractor hand in glove with the GP officials tried to pocket the money by showing another piece of work. People in the village

unearthed the scam and the contractor did not make good. It was reported to OMBUDSMAN who instructed the district level officials to not to make any payments to the local contractor. The timely intervention of the people and OMBUDSMAN avoided malpractice of Rs.5/- lakhs. People requested GV to help them to excavate all the silt and re-set the traditional water conservation structure called "KALYANI" which plays a very important role in a complete dry district like Kolar where water table dropped to 1500 feet from 25 feet in 1970"s. Then GV, invested some funds of it's own and paid Rs.125/- from ZERODHA Contribution to do initial work for two days. As we do not have sufficient funds to remove the disturbed stone structure and re-set it, the work was stopped. In Mulbagal taluk every village has about 3 to 4 such micro water conservation structures near the village temples, road sides, and command areas of the irrigation tanks and on the tank beds. In Mulbagal taluk there are 302 villages and there are about 1200 such structures.