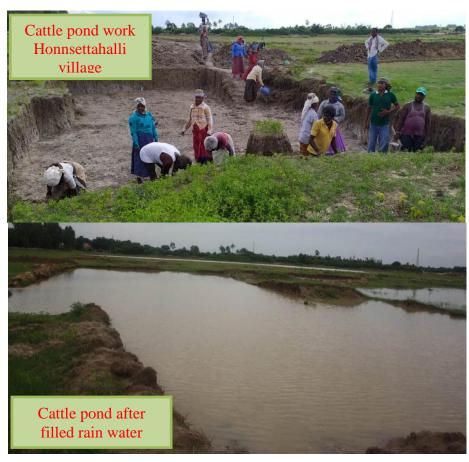

## In Honnsetthalli WATER POND for CATTLE and BIRDS:

Under MGNREGA, the village has provision to dig for two water ponds in GP budget. Digging of water pond of measurements 24 meters x 24 meters and 2 meters was started on 3<sup>rd</sup> July 2020 and stopped on 8<sup>th</sup> July 2020 because there was good rain on 8<sup>th</sup> July night. Work did not continue since then till now i.e 30<sup>th</sup> July 2020. It was raining almost every second day. Two days ago people started planting saplings in the pits. From 3<sup>rd</sup> July 2020 to 8<sup>th</sup> July 2020, people excavated 154 cubic meters which stored about 154,000 liters of extra rain water in the irrigation tank. Still there is lot of dampness in the soils. Few days' sun light can dry the surface of the tank bed to re-start the excavation of the work.

After a week's work, because of rains in the area work was stopped. Two reasons mainly

stopped the work. One is )
people started agricultural
operations and the second
reason was too much of
wetness on the tank bed
the water pond for cattle
work was stopped
temporarily and then the
cattle pond work under

MGNREGA will be continued after a dry spell.

Total number of meters of silt to be excavated is: 1,152 cubic meters which can store about 11, 52,000 liters of extra water for cattle and birds so that the BIO-DIVERSITY in the area can be protected. The