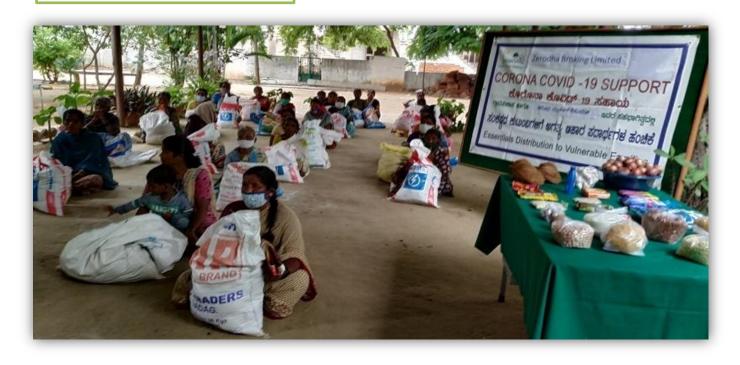

## REPORT ON GRAMA VIKAS (GV) RELIEF PROGRAME TO SUPPORT HIGHLY VULNERABLE FAMILIES BECAUSE OF COVID 19

## Background of the programme

After the 1<sup>st</sup> lockdown announced by the Government of India in the end of the month of March, GV team has had thought of two things.

One) providing food kits and simultaneously started educating communities on the importance of SOCIAL DISTANCE and HAND WASH and Two) appealed to all the Governing Board members to help the GV team to raise funds in order to provide food kits and medicines to vulnerable families in and around GV office. TWO of the Governing Board members contributed funds and also shared about GV's response to counter COVID 19 effect in their face book accounts which raised Rs.1,17,600/-. Board Members of GV had contributed Rs.39,000/-. With this funding raised, GV's team provided Food kits, vegetables and medicines in 7 villages to 157 families who were in dire need. How GV operationalized distributing these food kits? A five member team from the community was promoted to buy vegetables, medicines and rations. By this time, GV has gained some experience as to how to distribute food kits to families by engaging a 19 member young women team consists of college going girls and mothers. Youth& village community leaders were also involved in the process.

## **CORONA COVID-19 SUPPORT**