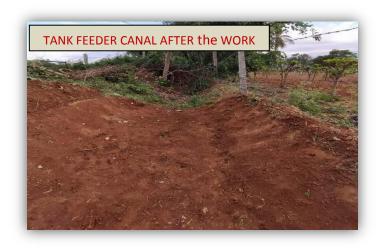

## 1. In Doddiganahalli village: REPAIRING OF IRRIGATION TANK FEEDER CANAL:

The feeder channel to Village Lake was repaired. During monsoon times rain water flows in

this channel and it ends up into the village irrigation lake/pond (TANK). This water is used by the farmers in tank the command area to grow rice crop. Lots of bushes have grown up in this feeder channel which obstructs smooth flow into the lake. Because of the bushes grown in the feeder channel sometimes water does not flow into the tank and it goes all over and this will cause "not enough water" in the lake and create problem for farmers. This feeder channel was

repaired. For which the people of Doddignahalli got from MGNREGA scheme of Grama Panchayat.