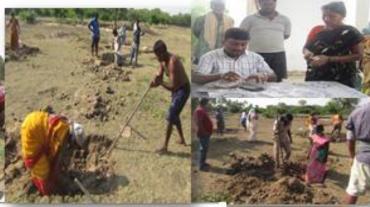

## Honnsetthalli:

Executive Officer of the Taluk Panchayat Samithi (TPS) had visited along with his officers to Honnsetthalli MGNREGA work spot and appreciated while work was in progress by 48 persons from the village. He was quite impressed when he saw the pits, planting of the saplings and the care given to them.

### **WORLD ENVIRONMENT DAY:**

Because people dug pits to plant saplings on the tank bed, the Grama Panchayat, forest department and the Taluk Panchayat Samithi (TPS) jointly planted 205 saplings of water resistant plants such as JAMOON, PONGAMIA and MATTI.

All the workers too involved in the tree planting work. A proposal was put before GP and TPS to promote a new organization of cattle grazers to protect plants, it was CATTLE GRAZERS ASSOCIATIONS. Recently retired GP members from the GP assured that it would find resources to pay one watch and ward in addition to promoting CATTLE GRAZERS ASSOCIATION in the village as a pilot project in the GP.