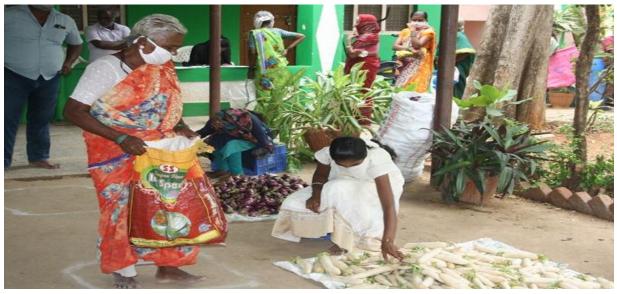

## Distribution of vegetables:

During the period of reporting 2766 kilos of vegetables were distributed to 557 families covering about 2506 population.

### GRAMA VIKAS OBSERVATIONS/LEARINGS AND FINDINGS

- ▶ Local politicians distributed some rice and half a kilo vegetables which were rotten. Government too distributed through PDS only rice, wheat and one kilo toor dal.
- ▶ Children suffering with malnutrition, pregnant women and lactating other need special nutrition which was supplied by GV- WIPRO FOUNDATION support. Lots of vegetables and protein mix powder was too supplied.
- ▶ Also diabetic, PLHIVs and TB patients were provided nutritional food.
- ▶ People who had received the food kits from Grama Vikas- WIPRO FOUNDATION programme consists of varieties of grains, sambar items, oil, sugar, different variety of vegetables, soaps, pickle, protein mix etc.... which made people very happy and satisfied. People started sharing with their friends and relatives in the nearby villages and this propaganda lead to many requests from the needy people in the villages.
- ▶ People are keen to do work and earn their food rather than giving away by some people what they like. People do not have choice. When they earn their wages, they will have a choice what they want with the money to buy.
- ▶ During the food distribution period Covid19 infected cases reported and this made people not to go outside the villages and many many requests for DRY FOOD pour in.
- ▶ As 1000s of people migrated from Bangalore city into villages, it added fuel to the fire.