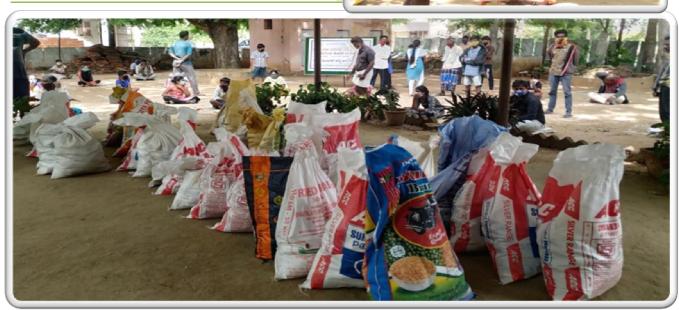

|    | 1300 Fo                   | od provisions kit dis             | tribution |            |
|----|---------------------------|-----------------------------------|-----------|------------|
| SL | Name of theGrama          | Name of the                       | TO        | OTAL       |
| No | Panchayat (GP)/Taluk      | Village                           | Families  | Population |
| 1  | Devarayasamudra           | Honasettahalli                    | 118       | 534        |
| 2  | Do                        | Devarayasamudra                   | 126       | 447        |
| 3  | Do                        | Doddiganahalli                    | 71        | 341        |
| 4  | Do                        | Hosakere                          | 35        | 184        |
| 5  | Do                        | Ramanathpura                      | 31        | 127        |
| 6  | Do                        | Keeluholali                       | 98        | 441        |
| 7  | Do                        | Putheri                           | 45        | 192        |
| 8  | Do                        | Yalagondahalli                    | 83        | 294        |
| 9  | Do                        | Bellamballi                       | 48        | 195        |
| 10 | Do                        | Gangapura                         | 41        | 215        |
| 11 | Do                        | Mallappanahalli                   | 78        | 367        |
| 12 | Do                        | Tattangunte                       | 11        | 55         |
| 13 | AVANI                     | Cholangunte                       | 13        | 47         |
| 14 | Do                        | Kempapura                         | 119       | 542        |
| 15 | Do                        | Ramasandra                        | 63        | 256        |
| 16 | O Mitturu                 | Chiyandahalli                     | 39        | 165        |
| 17 | O Mitturu                 | Minijenahalli                     | 6         | 29         |
| 18 | Hanumanahalli             | Bestarahalli                      | 14        | 63         |
| 19 | Do                        | Betigerahalli                     | 70        | 336        |
| 20 | Balla                     | Ganjigunte                        | 8         | 21         |
| 21 | Do                        | Madenahalli plus villages         | 28        | 102        |
| 22 | Kappalamadugu             | Kappalamadugu                     | 26        | 107        |
| 23 | -                         | N Yaluvalli                       | 5         | 28         |
| 24 | Vadaguru                  | Seesandra                         | 35        | 171        |
| 25 | -                         | Hoohalli                          | 16        | 92         |
| 26 | Robertsonpet              | Champian                          | 23        | 88         |
| 27 | Madamangala               | Poojarahalli                      | 11        | 50         |
| 28 | Mulbagal                  | Mulbagal                          | 8         | 35         |
| 29 | Sundarpalya               | Bethamangala                      | 6         | 28         |
| 30 | Kolar                     | Antharagange<br>Differently abled | 25        | 36         |
|    | TOTAL FAMILIES/POPULATION |                                   | 1300      | 5588       |

## WEEK WISE BREAKF UP OF DISTRIBUTION OF FOOD KITS

| S.N | WEEK                 | STARTING DATE              | ENDING DATE                | NUMBER OF FAMILIES | BALAN |
|-----|----------------------|----------------------------|----------------------------|--------------------|-------|
| 0   |                      |                            |                            | RECEIVED FOOD KITS | CE    |
| 01  | 1 <sup>st</sup> week | 06 <sup>th</sup> May 2020  | 12 <sup>th</sup> May 2020  |                    |       |
| 02  | 2 <sup>nd</sup> week | 13 <sup>th</sup> May 2020  | 19 <sup>th</sup> May 2020  |                    |       |
| 03  | 3 <sup>rd</sup> week | 20 <sup>th</sup> May 2020  | 26 <sup>th</sup> May 2020  | 191                | 1009  |
| 04  | 4 <sup>th</sup> week | 27 <sup>th</sup> May 2020  | 02 June 2020               | 855                | 154   |
| 04  | 5 <sup>th</sup> week | 03 <sup>rd</sup> June 2020 | 9 <sup>th</sup> June 2020  | 154                | 00    |
| 05  | 6 <sup>th</sup> week | 10 <sup>th</sup> June 2020 | 30 <sup>th</sup> June 2020 | 100                | 100   |
|     |                      | TOTAL                      |                            | 1300               |       |

Original plan of food kits distribution was 1200, extra 100 kits were managed within the same budget