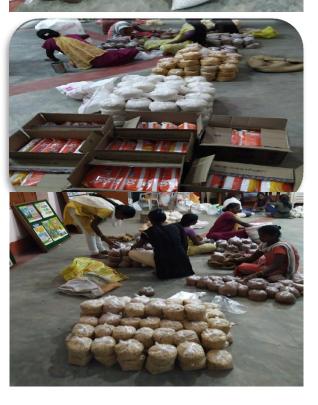

DD CHANDANA channel district reporter Mr. Shivashankarappa visited GrmaVikas on 12<sup>th</sup> June 2020 to document the activities of the Female Youth Group who were involved themselves in the process of making tomato flakes and tomato and mango pickle making. The WOMEN'S GROUP was preparing PROTEIN MIX in a very

traditional way – hand pounding and grinding which can be viewed in the photos as well.

The district reporter of DD CHANDANA channel captured the time utilized in a very constructive way during the COVID 19 lockdown time by both Young Women's Group and Senior women group in the village.