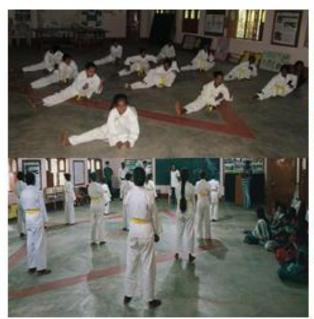

## Girls empowerment-Karate couching

To prepare girls in Honnsetthalli to face any eventuality it was felt that training in Karate was thought of. Parents were too very happy to train their girl children in Karate learning skill. The training was organised to prepare girls physically and mentally in the village to protect themselves from sexual abuse and physical assault.