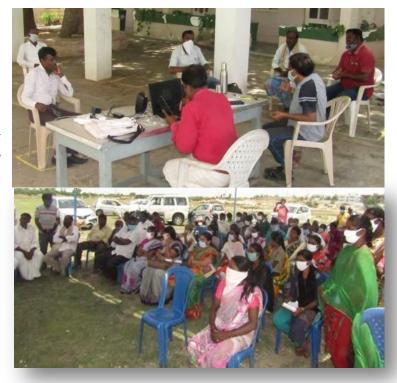

## Background of the programme

After the 1<sup>st</sup> lockdown announced by the Government of India in the end of the month of March, GV team has had thought of two things.

One) providing food kits and simultaneously started educating communities on the importance of SOCIAL DISTANCE and HAND WASH and Two) appealed to all the Governing Board members to help the GV team to raise funds in order to provide food kits and medicines to vulnerable families in and around GV office. TWO of the Governing Board members contributed funds and also shared about GV's response to counter COVID 19 effect in their face book accounts which raised Rs.1,17,600/-. Board Members of GV had contributed Rs.39,000/-. With this funding raised, GV's team provided Food kits, vegetables and medicines in 7 villages to 157 families who were in dire need. How GV operationalized distributing these food kits? A five member team from the community was promoted to buy vegetables, medicines and rations. By this time, GV has gained some experience as to how to distribute food kits to families by engaging a 19 member young women team consists of college going girls and mothers. Youth& village community leaders were also involved in the process.

How the distribution of food kits was operationalized:

- 1. Identified village leaders and oriented them about selecting highly vulnerable families and issued them CRITERIA's letter. These village leaders were ex Grama Panchayat members, Community Based Organisations leaders, Anganwadi teachers and ASHA workers
- 2. Started collecting lists of vulnerable families to distribute food kits
- 3. One to one discussions also took place to verify lists

A criterion was set to give top priority to poorest of the poor families. The following conditions were laid to define POOREST OF THE POOR:

- 1. Families headed by widow women who come under below Poverty Line(BPL)
- 2. Deserted women who are under BPL
- 3. Age old (Senior citizens) who do not have any supportand depend on government pension schemes
- 4. Differently abled who depend on government Pension schemes
- 5. Chronically ill people from BPL families
- 6. Poorest of the Poor