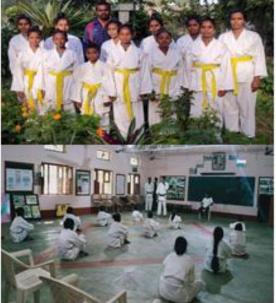

## Girls empowerment-Karate couching

To prepare girls in Honnsetthalli to face any eventuality it was felt that training in Karate was thought of. Parents were too very happy to train their girl children in Karate learning skill. The training was organised to prepare girls physically and mentally in the village to protect themselves from sexual abuse and physical assault.