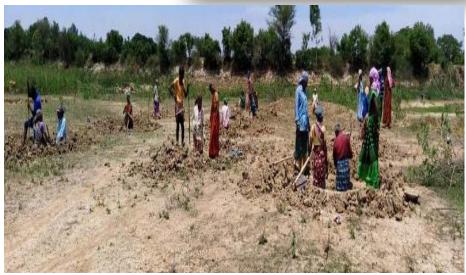

## Honnsetthalli:

Executive Officer of the Taluk Panchayat Samithi (TPS) had visited along with his officers to Honnsetthalli MGNREGA work spot and appreciated while work was in progress by 48 persons from the village. He was quite impressed when he saw the pits, planting of the saplings and the care given to them.

### **WORLD ENVIRONMENT DAY:**

Because people dug pits to plant saplings on the tank bed, the Grama Panchayat, forest department and the Taluk Panchayat Samithi (TPS) jointly planted 205 saplings of water resistant plants such as JAMOON, PONGAMIA and MATTI.

All the workers too involved in the tree planting work. A proposal was put before GP and TPS to promote a new organization of cattle grazers to protect plants, it was CATTLE GRAZERS ASSOCIATIONS. Recently retired GP members from the GP assured that it would find resources to pay one watch and ward in addition to promoting CATTLE GRAZERS ASSOCIATION in the village as a pilot project in the GP.