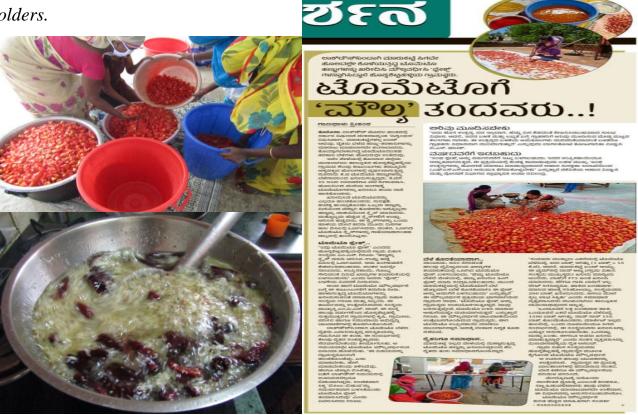

DD CHANDANA channel district reporter Mr. Shivashankarappa visited GrmaVikas on 12<sup>th</sup> June 2020 to document the activities of the Female Youth Group who were involved themselves in the process of making tomato flakes and tomato and mango pickle making. The WOMEN'S GROUP was preparing PROTEIN MIX in a very

traditional way – hand pounding and grinding which can be viewed in the photos as well.

The district reporter of DD CHANDANA channel captured the time utilized in a very constructive way during the COVID 19 lockdown time by both Young Women's Group and Senior women group in the village.

Also, **PRAJAAVANI** Kannada state paper published a story on tomato processing which received very good response from the readers and few of the readers contact

GV to impart trainings to their stake holders.