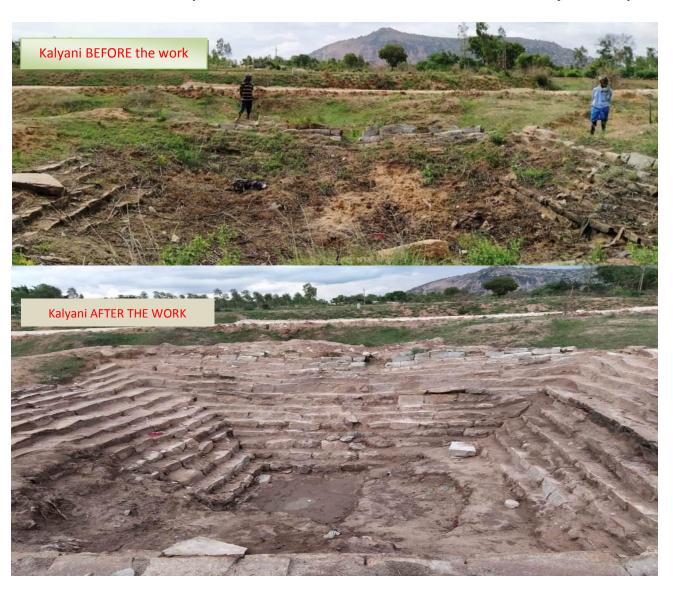

## In Doddiganahalli KALYANI SILT EXCAVATION

In this village while digging pits to plant saplings, It was found a traditional water pond which is called locally KALYANI. This structure was covered under the lake silt and wild plants. While uprooting some wild plants on the lake bed people found this age old structure and excavated the silt and tried to re-construct the structure. It was budgeted by the local government to repair the age old structure and re-set it. But, unfortunately, a local contractor hand in glove with the GP officials tried to pocket the money by showing another piece of work. People in the village

unearthed the scam and the contractor did not make good. It was reported to OMBUDSMAN who instructed the district level officials to not to make any payments to the local contractor. The timely intervention of the people and OMBUDSMAN avoided malpractice of Rs.5/- lakhs. People requested GV to help them to excavate all the silt and re-set the traditional water conservation structure called "KALYANI" which plays a very important role in a complete dry district like Kolar where water table dropped to 1500 feet from 25 feet in 1970"s. Then GV, invested some funds of it's own and paid Rs.125/- from ZERODHA Contribution to do initial work for two days. As we do not have sufficient funds to remove the disturbed stone structure and re-set it, the work was stopped. In Mulbagal taluk every village has about 3 to 4 such micro water conservation structures near the village temples, road sides, and command areas of the irrigation tanks and on the tank beds. In Mulbagal taluk there are 302 villages and there are about 1200 such structures.

These structures were created to store water for cattle and birds during summer times. These structures in today's context will have tremendous relevance and unfortunately all

most all the structures are in dilapidated status. Each structure worth minimum few lakhs. A small investment will make huge difference in conserving Bio Diversity as well. This structure will store about 130,000 liters water during summer times. Since there are no funds available from GP budget, GV decided to invest it's own resources and did two days work and paid Rs.275/- per head per day and the top up wages of Rs.125/-were paid from ZERODHA budget. We are in the process of scouting for funs to redo the structure using available stone material so that it will sustain f or a couple of centuries.