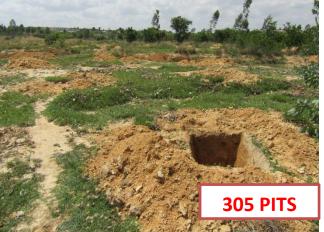

## In Ramasandra village - PLANTATION WORK IN TANK FORESHORE AREA

In this village on the foreshore area of village lake/pond/tank 305 pits were dug of 3 feet width x 3 feet length and 3 feet depth i.e. one Cubic Meter. This was to plant water resistant forest saplings and these trees provide fruits to birds and green manure to farmer's rice farms.