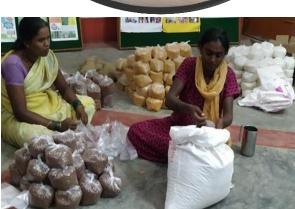

DD CHANDANA channel district reporter Mr. Shivashankarappa visited GrmaVikas on 12<sup>th</sup> June 2020 to document the activities of the Female Youth Group who were involved themselves in the process of making tomato flakes and tomato and mango pickle making. The WOMEN'S GROUP was preparing PROTEIN MIX in a very

traditional way – hand pounding and grinding which can be viewed in the photos as well.

The district reporter of DD CHANDANA channel captured the time utilized in a very constructive way during the COVID 19 lockdown time by both Young Women's Group and Senior women group in the village.