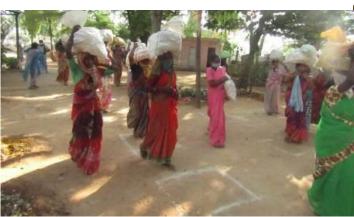

## Background of the programme

After the 1<sup>st</sup> lockdown announced by the Government of India in the end of the month of March, GV team has had thought of two things.

One) providing food kits and simultaneously started educating communities on the importance of SOCIAL DISTANCE and HAND WASH and Two) appealed to all the Governing Board members to help the GV team to raise funds in order to provide food kits and medicines to vulnerable families in and around GV office. TWO of the Governing Board members contributed funds and also shared about GV's response to counter COVID 19 effect in their face book accounts which raised Rs.1,17,600/-. Board Members of GV had contributed Rs.39,000/-. With this funding raised, GV's team provided Food kits, vegetables and medicines in 7 villages to 157 families who were in dire need. How GV operationalized distributing these food kits? A five member team from the community was promoted to buy vegetables, medicines and rations. By this time, GV has gained some experience as to how to distribute food kits to families by engaging a 19 member young women team consists of college going girls and mothers. Youth& village community leaders were also involved in the process.

Earlier to supplying food kits with WIPRO FOUNDATION funding, GV stated distributing food kits with the help of a 26 member volunteer team (18 female and 8 male) packing the items separately and putting them together in to a big sac. All the 26 member team involved in the packing of vegetables and food items into a sac.