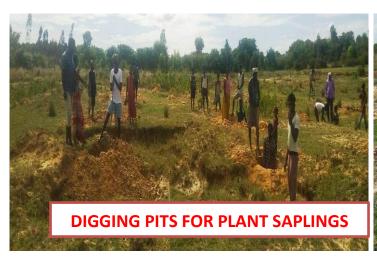

## In Ramasandra village - PLANTATION WORK IN TANK FORESHORE AREA

In this village on the foreshore area of village lake/pond/tank 305 pits were dug of 3 feet width x 3 feet length and 3 feet depth i.e. one Cubic Meter. This was to plant water resistant forest saplings and these trees provide fruits to birds and green manure to farmer's rice farms.