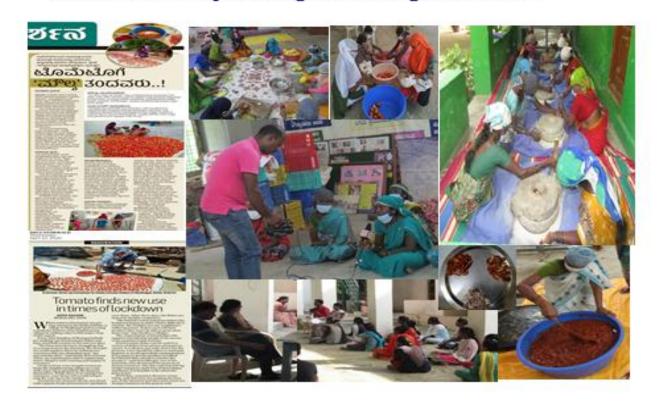

DD CHANDANA channel district reporter Mr. Shivashankarappa visited GrmaVikas on 12<sup>th</sup> June 2020 to document the activities of the Female Youth Group who were involved themselves in the process of making tomato flakes and tomato and mango pickle making. The WOMEN'S GROUP was preparing PROTEIN MIX in a very

traditional way – hand pounding and grinding which can be viewed in the photos as well.

The district reporter of DD CHANDANA channel captured the time utilized in a very constructive way during the COVID 19 lockdown time by both Young Women's Group and Senior women group in the village.

Also, **PRAJAAVANI** Kannada state paper published a story on tomato processing which received very good response from the readers and few of the readers contact

GV to impart trainings to their stake holders.