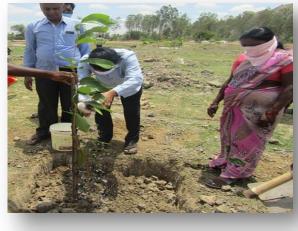

### **WORLD ENVIRONMENT DAY:**

Because people dug pits to plant saplings on the tank bed, the Grama Panchayat, forest department and the Taluk Panchayat Samithi (TPS) jointly planted 205 saplings of water resistant plants such as JAMOON, PONGAMIA and MATTI.

All the workers too involved in the tree planting work. A proposal was put before GP and TPS to promote a new organization of cattle grazers to protect plants, it was CATTLE GRAZERS ASSOCIATIONS. Recently retired GP members from the GP assured that it would find resources to pay one watch and ward in addition to promoting CATTLE GRAZERS ASSOCIATION in the village as a pilot project in the GP.