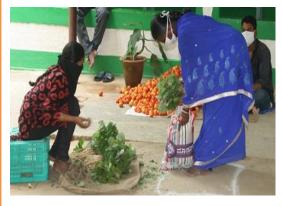

DD CHANDANA channel district reporter Mr. Shivashankarappa visited GrmaVikas on 12<sup>th</sup> June 2020 to document the activities of the Female Youth Group who were involved themselves in the process of making tomato flakes and tomato and mango pickle making. The WOMEN'S GROUP was preparing PROTEIN MIX in a very

traditional way – hand pounding and grinding which can be viewed in the photos as well.

The district reporter of DD CHANDANA channel captured the time utilized in a very constructive way during the COVID 19 lockdown time by both Young Women's Group and Senior women group in the village.