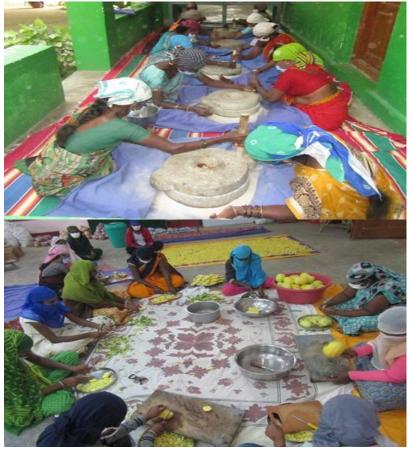

DD CHANDANA channel district reporter Mr. Shivashankarappa visited GrmaVikas on 12<sup>th</sup> June 2020 to document the activities of the Female Youth Group who were involved themselves in the process of making tomato flakes and tomato and mango pickle making. The WOMEN'S GROUP was preparing PROTEIN MIX in a very

traditional way – hand pounding and grinding which can be viewed in the photos as well.

The district reporter of DD CHANDANA channel captured the time utilized in a very constructive way during the COVID 19 lockdown time by both Young Women's Group and Senior women group in the village.

Also, **PRAJAAVANI** Kannada state paper published a story on tomato processing which received very good response from the readers and few of the readers contact

GV to impart trainings to their stake holders.

## Visit of Senior Assistant Director to Grama Vikas

Mrs. Shivakumari visited GV to learn more about our work and food processing of tomatos and to interact with the women's groups involved in it. She was impressed the way women did Protein mix very traditionally. She offered stalls whenever exhibitions take place in Kolar and

Bangalore. She was very impressed because the products were done very hygienically.

GV always believes in RELIEF and RELEASE approach. The meaning of the word "release" in this context is: releasing people from the clutches of the situation to realize their strengths to lead a dignified life. For immediate survival food kits and