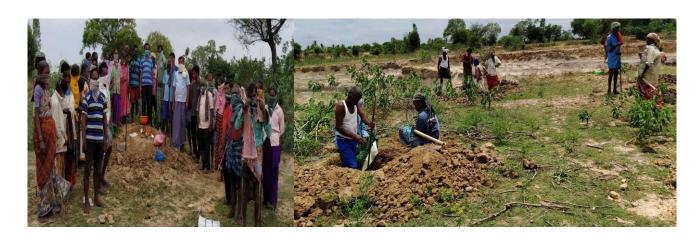

## Honnsetthalli:

Executive Officer of the Taluk Panchayat Samithi (TPS) had visited along with his officers to Honnsetthalli MGNREGA work spot and appreciated while work was in progress by 48 persons from the village. He was quite impressed when he saw the pits, planting of the saplings and the care given to them.

### **WORLD ENVIRONMENT DAY:**

Because people dug pits to plant saplings on the tank bed, the Grama Panchayat, forest department and the Taluk Panchayat Samithi (TPS) jointly planted 205 saplings of water resistant plants such as JAMOON, PONGAMIA and MATTI.

All the workers too involved in the tree planting work. A proposal was put before GP and TPS to promote a new organization of cattle grazers to protect plants, it was CATTLE GRAZERS ASSOCIATIONS. Recently retired GP members from the GP assured that it would find resources to pay one watch and ward in addition to promoting CATTLE GRAZERS ASSOCIATION in the village as a pilot project in the GP.