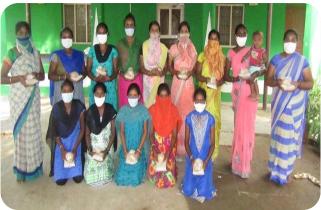

## Background of the programme

After the 1<sup>st</sup> lockdown announced by the Government of India in the end of the month of March, GV team has had thought of two things.

One) providing food kits and simultaneously started educating communities on the importance of SOCIAL DISTANCE and HAND WASH and Two) appealed to all the Governing Board members to help the GV team to raise funds in order to provide food kits and medicines to vulnerable families in and around GV office. TWO of the Governing Board members contributed funds and also shared about GV's response to counter COVID 19 effect in their face book accounts which raised Rs.1,17,600/-. Board Members of GV had contributed Rs.39,000/-. With this funding raised, GV's team provided Food kits, vegetables and medicines in 7 villages to 157 families who were in dire need. How GV operationalized distributing these food kits? A five member team from the community was promoted to buy vegetables, medicines and rations. By this time, GV has gained some experience as to how to distribute food kits to families by engaging a 19 member young women team consists of college going girls and mothers. Youth& village community leaders were also involved in the process.

Earlier to supplying food kits with WIPRO FOUNDATION funding, GV stated distributing food kits with the help of a 26 member volunteer team (18 female and 8 male) packing the items separately and putting them together in to a big sac. All the 26 member team involved in the packing of vegetables and food items into a sac.