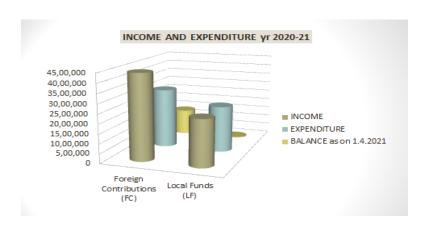

## Extract of the Annual audited statements 1st April -2020 to 31st March -2021

| CUMULATIVE STATEMENT       |           |             |                           |  |  |
|----------------------------|-----------|-------------|---------------------------|--|--|
| Source                     | INCOME    | EXPENDITURE | BALANCE as on<br>1.4.2021 |  |  |
| Foreign Contributions (FC) | 44,58,578 | 31,00,440   | 13,58,138                 |  |  |
| Local Funds (LF)           | 24,45,469 | 24,04,893   | 40,576                    |  |  |
| TOTAL                      | 69,04,047 | 55,05,333   | 13,98,714                 |  |  |