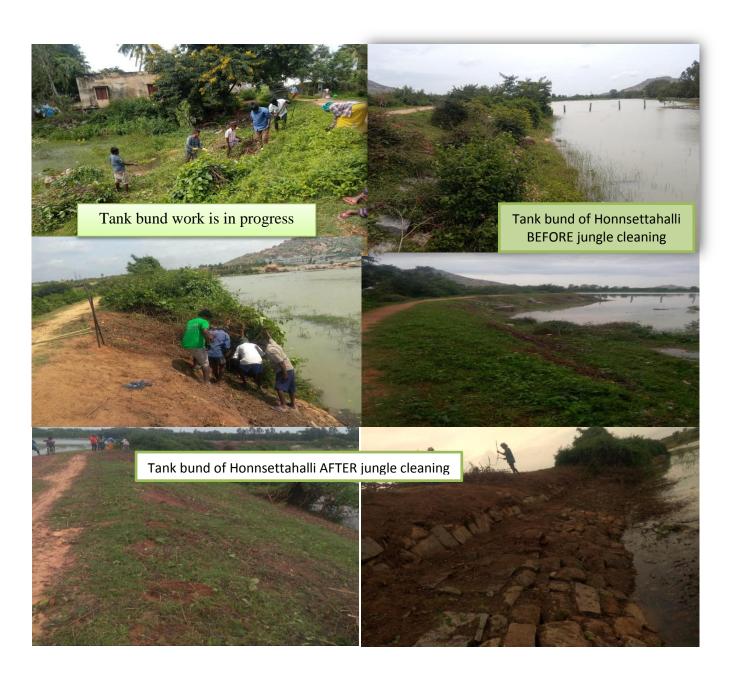

In two of the villages, implemented TREE PLANTING on the FORESHORE areas of the tanks under MGNREGA with the support of FOREST DEPARTMENT. In Doddiganahalli and Honnasettahalli planted 920 saplings and which cost about Rs.180,000/- which were supplied by the FOREST DEPARTMENT at 100% subsidized cost. In one of the village, JUNGLE CLEANING of tank bund was done by the people. In these villages GV-Zerodha paid the top up wages of Rs.125/- per head per day to the workers.