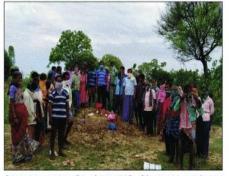

## Honnsetthalli:

Executive Officer of the Taluk Panchayat Samithi (TPS) had visited along with his officers to Honnsetthalli MGNREGA work spot and appreciated while work was in progress by 48 persons from the village. He was quite impressed when he saw the pits, planting of the saplings and the care given to them.

### **WORLD ENVIRONMENT DAY:**

Because people dug pits to plant saplings on the tank bed, the Grama Panchayat, forest department and the Taluk Panchayat Samithi (TPS) jointly planted 205 saplings of water resistant plants such as JAMOON, PONGAMIA and MATTI.

All the workers too involved in the tree planting work. A proposal was put before GP and TPS to promote a new organization of cattle grazers to protect plants, it was CATTLE GRAZERS ASSOCIATIONS. Recently retired GP members from the GP assured that it would find resources to pay one watch and ward in addition to promoting CATTLE GRAZERS ASSOCIATION in the village as a pilot project in the GP.