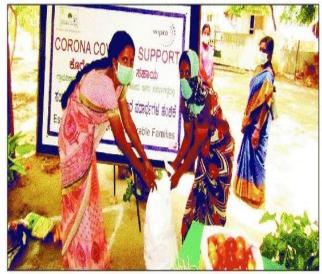

## **CORONA COVID-19 SUPPORT**

#### ಕೊರೊನಾ ಕೊವಿಡ್–19 ಸಹಾಯ

ಗ್ರಾಮವಿಕಾಸ ಹಾಗೂ ವಿಮ್ರೆ ಫೌಂಡೇಶನ್, ಬೆಂಗಳೂರು ಇವರ ಸಹಭಾಗಿತ್ವದಲ್ಲಿ ಸಂಕಷ್ಟದ ಕುಟುಂಬಗಳಿಗೆ ಅಗತ್ಯ ಆಹಾರ ಪದಾರ್ಥಗಳ ಹಂಚಿಕೆ

ಗ್ರಾಮಧ ಹೆಸರು : ಹೊಸಕೆರೆ, ದಿನಾಂಕ: 19.05.2020

| ಕ್ರ ಸಂ | ಪದಾರ್ಥಗಳ ಹೆಸರು                | ಪ್ರಮಾಣ    | ದರ     | ಮೊತ್ತ   |           |
|--------|-------------------------------|-----------|--------|---------|-----------|
| 1      | ತೊಗರಿಬೇಳೆ                     | 1 ಕೆ.ಜಿ   | 83.00  | 83.00   |           |
| 2      | ಅಲಸಂದಿಕಾಳು                    | 1 ಕೆ.ಜಿ   | 75.00  | 75.00   |           |
| 3      | ಅವರೆಬೇಳೆ                      | 1 ಕೆ.ಜಿ   | 48.00  | 48.00   |           |
| 4      | ಕಡ್ಲೆಕಾಳು                     | 1 ಕೆ.ಜಿ   | 48.00  | 48.00   |           |
| 5      | ಒಣಮೆಣಸಿನ ಪುಡಿ (ARK)           | 1/2 ಕೆ.ಜಿ | 160.00 | 80.00   |           |
| 6      | ಧನಿಯಾ ಮಡಿ (ARK)               | 1/2 ಕೆ.ಜಿ | 150.00 | 75.00   |           |
| 7      | <b>ම</b> ර්ඵಣ ක්ශී (ARK)      | 100 നളം   | 160.00 | 16.00   |           |
| 8      | ಎಕ್ಲೆ–ಗೊಲ್ಡ್ ವಿಸ್ಕರ್          | 1 ಕೆ.ಜಿ   | 104.00 | 104.00  |           |
| 9      | ಸಕ್ಕರೆ (ದಪ್ಪ)                 | 1 ಕೆ.ಜಿ   | 37.00  | 37.00   |           |
| 10     | ಜೀರಿಗೆ                        | 100 നളം   | 230.00 | 23.00   |           |
| 11     | ಮೆಣಸಿನಕಾಳು                    | اون 100   | 430.00 | 43.00   |           |
| 12     | ಸಾಸಿವೆ                        | 100 നളം   | 90.00  | 9.00    |           |
| 13     | ಉಮ್ಮ (Cristal IODINIESD)      | 1 ಕೆ.ಜಿ   | 80.00  | 8.00    | . राम ठरू |
| 14     | ಸಂತೂರ್ ಸೋಮ ದೊಡ್ಡದು            | 2 ಸಂಖ್ಯೆ  | 24.00  | 48.00   |           |
| 15     | NIRMA ಸೋಮ                     | 2 ಸಂಖ್ಯೆ  | 10.00  | 38.00   |           |
| 15     | ಪ್ಯಾರಚ್ಯೂಟ್ ಕೊಬ್ಬರಿ ಎಣ್ಣೆ     | 80 rgo    | 20.00  | 22.00   |           |
| 16     | ಸಾರಿಗೆ, ಕೂಲಿ ಮತ್ತು ಇತರೆ ವೆಚ್ಚ |           |        | 20.00   |           |
|        | ಮೊತ್ತ                         |           | 7 1/2  | 777.00  |           |
| 1      | ಉಪ್ಪಿನಕಾಯಿ                    | 1/2 ಕೆ.ಜಿ | 200.00 | 100.00  |           |
| 2      | ಈರುಳ್ಳಿ                       | 5 ಕೆ.ಜಿ   | 17.00  | 85.00   |           |
| 3      | ಬೆಳ್ಳುಳ್ಳಿ                    | 1/2 考.쒾   | 100.00 | 50.00   |           |
| 4      | ಟೊಮಟೊ                         | 5 ಕೆ.ಜಿ   | 5.00   | 10.00   |           |
| 5      | ಸೊಮ್ನ                         | 1 ಕಟ್ಟು   | 10.00  | 10.00   |           |
| 6      | ಹಸಿಮೆಣಸಿನಕಾಯಿ                 | 100 നളാ   | 40.00  | 4.00    |           |
|        | ಮೊತ್ತ                         | 44 17.5   | 10,000 | 259.00  |           |
| 7      | ಪ್ರೊಟಿನ್ ಮಿಕ್ಸ್               | 1/2 ಕೆ.ಜಿ | 400.00 | 200.00  |           |
| 8      | ಬೆಲ್ಲ                         | 1/2 考.ಜ   | 50.00  | 25.00   |           |
|        | ಮೊತ್ತ                         | 10000     |        | 225.00  |           |
|        | ಒಟ್ಟು ಮೊತ್ತ                   |           |        | 1261.00 |           |

### ಗ್ರಾಮವಿಕಾಸ

ಕೊರೊನ ಸಮಸ್ಯೆ: ಸಂಕಷ್ಟದ ಕುಟುಂಬಗಳಿಗೆ ಅಗತ್ಯ ತರಕಾರಿ ಪದಾರ್ಥಗಳ ಹಂಚಿಕೆ

| ಕ್ರ.ಸಂ | ವಿವರ         | ಪ್ರಮಾಣ    | ದರ    | ಒಟ್ಟು ಮೊತ್ತ | ಕುಟುಂಬದವರ ಸಹಿ |
|--------|--------------|-----------|-------|-------------|---------------|
| 1      | ಚಿಕ್ಕಡಿಕಾಯಿ  | 1 ಕೆ.ಜಿ   | 30.00 | 30.00       |               |
| 2      | ಸೌತೆಕಾಯಿ     | 1 ಕೆಜಿ    | 15.00 | 15.00       |               |
| 3      | ಮೂಲಂಗಿ       | 1 ಕೆ.ಜಿ   | 35.00 | 35.00       |               |
| 4      | ಬದನೆಕಾಯಿ     | 1/2 కి.జి | 30.00 | 15.00       |               |
| 5      | ಕ್ಯಾರೆಟ್     | 1/2 ಕೆ.ಜಿ | 25.00 | 13.00       |               |
| 6      | ಹೀರೆಕಾಯಿ     | 1/2 ಕೆ.ಚಿ | 25.00 | 13.00       | enough En     |
| 7      | ಬೀನ್ಸ್       | 1/2 ಕೆ.ಜಿ | 70.00 | 35.00       | O             |
| 8      | ಎಲೆಕೋಸು      | 1 ಕೆ.ಜಿ   | 15.00 | 15.00       |               |
| 9      | ಸೊಪ್ಪು       | 1 ಕಟ್ಟು   | 15.00 | 15.00       |               |
| 10     | ಟೊಮಾಟಿ       | 3 ಕೆ.ಜಿ   | 5.00  | 15.00       |               |
|        | ಸಾರಿಗೆ ಖರ್ಚು | -         | 50.00 | 50.00       |               |
|        |              | ఒట్ను     | ರೂ.   | 251.00      |               |

## Distribution of vegetables:

During the period of reporting 2766 kilos of vegetables were distributed to 557 families covering about 2506 population.