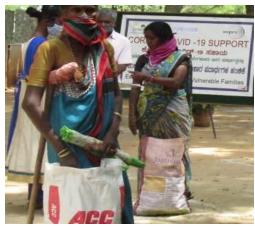

## Background of the programme

After the 1<sup>st</sup> lockdown announced by the Government of India in the end of the month of March, GV team has had thought of two things.

One) providing food kits and simultaneously started educating communities on the importance of SOCIAL DISTANCE and HAND WASH and Two) appealed to all the Governing Board members to help the GV team to raise funds in order to provide food kits and medicines to vulnerable families in and around GV office. TWO of the Governing Board members contributed funds and also shared about GV's response to counter COVID 19 effect in their face book accounts which raised Rs.1,17,600/-. Board Members of GV had contributed Rs.39,000/-. With this funding raised, GV's team provided Food kits, vegetables and medicines in 7 villages to 157 families who were in dire need. How GV operationalized distributing these food kits? A five member team from the community was promoted to buy vegetables, medicines and rations. By this time, GV has gained some experience as to how to distribute food kits to families by engaging a 19 member young women team consists of college going girls and mothers. Youth& village community leaders were also involved in the process.

## Wipro funding support: Food kit distribution for 1300 families