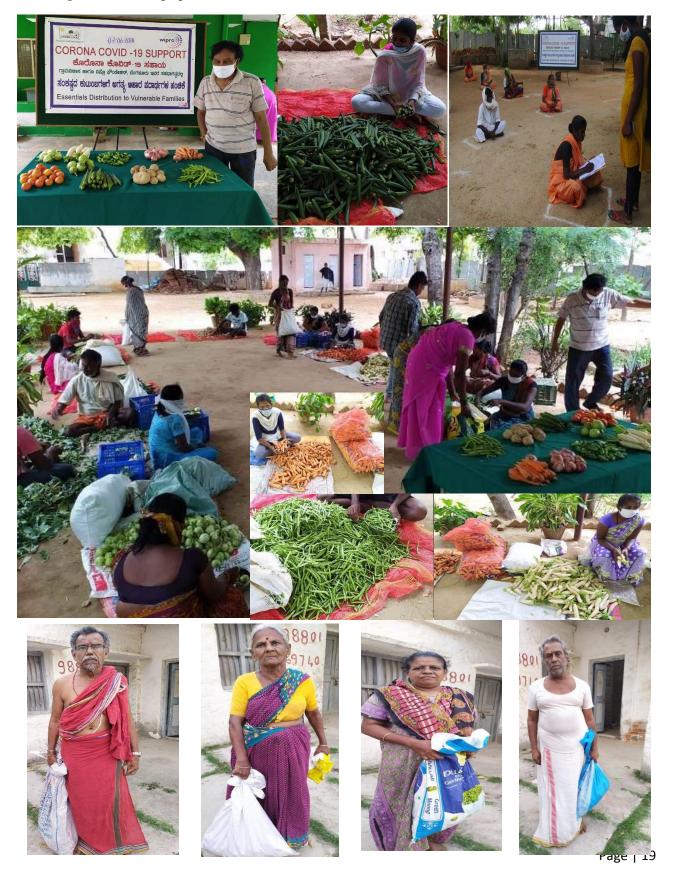

## **CORONA COVID-19 SUPPORT**

#### ಕೊರೊನಾ ಕೊವಿಡ್–19 ಸಹಾಯ

ಗ್ರಾಮವಿಕಾಸ ಹಾಗೂ ವಿಮ್ರೆ ಫೌಂಡೇಶನ್, ಬೆಂಗಳೂರು ಇವರ ಸಹಭಾಗಿತ್ವದಲ್ಲಿ ಸಂಕಷ್ಟದ ಕುಟುಂಬಗಳಿಗೆ ಅಗತ್ಯ ಆಹಾರ ಪದಾರ್ಥಗಳ ಹಂಚಿಕೆ

ಗ್ರಾಮಧ ಹೆಸರು : ಹೊಸಕೆರೆ, ದಿನಾಂಕ: 19.05.2020

| ಕ್ರ ಸಂ | ಪದಾರ್ಥಗಳ ಹೆಸರು                | ಪ್ರಮಾಣ    | ದರ     | ಮೊತ್ತ   |           |
|--------|-------------------------------|-----------|--------|---------|-----------|
| 1      | ತೊಗರಿಬೇಳೆ                     | 1 ಕೆ.ಜಿ   | 83.00  | 83.00   |           |
| 2      | ಅಲಸಂದಿಕಾಳು                    | 1 ಕೆ.ಜಿ   | 75.00  | 75.00   |           |
| 3      | ಅವರೆಬೇಳೆ                      | 1 ಕೆ.ಜಿ   | 48.00  | 48.00   |           |
| 4      | ಕಡ್ಲೆಕಾಳು                     | 1 ಕೆ.ಜಿ   | 48.00  | 48.00   |           |
| 5      | ಒಣಮೆಣಸಿನ ಪುಡಿ (ARK)           | 1/2 ಕೆ.ಜಿ | 160.00 | 80.00   |           |
| 6      | ಧನಿಯಾ ಮಡಿ (ARK)               | 1/2 ಕೆ.ಜಿ | 150.00 | 75.00   |           |
| 7      | <b>ම</b> ර්ඵಣ ක්ශී (ARK)      | 100 നളം   | 160.00 | 16.00   |           |
| 8      | ಎಕ್ಲೆ–ಗೊಲ್ಡ್ ವಿಸ್ಕರ್          | 1 ಕೆ.ಜಿ   | 104.00 | 104.00  |           |
| 9      | ಸಕ್ಕರೆ (ದಪ್ಪ)                 | 1 ಕೆ.ಜಿ   | 37.00  | 37.00   |           |
| 10     | ಜೀರಿಗೆ                        | 100 നളം   | 230.00 | 23.00   |           |
| 11     | ಮೆಣಸಿನಕಾಳು                    | اون 100   | 430.00 | 43.00   |           |
| 12     | ಸಾಸಿವೆ                        | 100 നളം   | 90.00  | 9.00    |           |
| 13     | ಉಮ್ಮ (Cristal IODINIESD)      | 1 ಕೆ.ಜಿ   | 80.00  | 8.00    | . राम ठरू |
| 14     | ಸಂತೂರ್ ಸೋಮ ದೊಡ್ಡದು            | 2 ಸಂಖ್ಯೆ  | 24.00  | 48.00   |           |
| 15     | NIRMA ಸೋಮ                     | 2 ಸಂಖ್ಯೆ  | 10.00  | 38.00   |           |
| 15     | ಪ್ಯಾರಚ್ಯೂಟ್ ಕೊಬ್ಬರಿ ಎಣ್ಣೆ     | 80 rgo    | 20.00  | 22.00   |           |
| 16     | ಸಾರಿಗೆ, ಕೂಲಿ ಮತ್ತು ಇತರೆ ವೆಚ್ಚ |           |        | 20.00   |           |
|        | ಮೊತ್ತ                         |           | 7 1/2  | 777.00  |           |
| 1      | ಉಪ್ಪಿನಕಾಯಿ                    | 1/2 ಕೆ.ಜಿ | 200.00 | 100.00  |           |
| 2      | ಈರುಳ್ಳಿ                       | 5 ಕೆ.ಜಿ   | 17.00  | 85.00   |           |
| 3      | ಬೆಳ್ಳುಳ್ಳಿ                    | 1/2 考.쒾   | 100.00 | 50.00   |           |
| 4      | ಟೊಮಟೊ                         | 5 ಕೆ.ಜಿ   | 5.00   | 10.00   |           |
| 5      | ಸೊಮ್ನ                         | 1 ಕಟ್ಟು   | 10.00  | 10.00   |           |
| 6      | ಹಸಿಮೆಣಸಿನಕಾಯಿ                 | 100 നളാ   | 40.00  | 4.00    |           |
|        | ಮೊತ್ತ                         | 44 17.5   | 10,000 | 259.00  |           |
| 7      | ಪ್ರೊಟಿನ್ ಮಿಕ್ಸ್               | 1/2 ಕೆ.ಜಿ | 400.00 | 200.00  |           |
| 8      | ಬೆಲ್ಲ                         | 1/2 考.ಜ   | 50.00  | 25.00   |           |
|        | ಮೊತ್ತ                         | 10000     |        | 225.00  |           |
|        | ಒಟ್ಟು ಮೊತ್ತ                   |           |        | 1261.00 |           |

### ಗ್ರಾಮವಿಕಾಸ

ಕೊರೊನ ಸಮಸ್ಯೆ: ಸಂಕಷ್ಟದ ಕುಟುಂಬಗಳಿಗೆ ಅಗತ್ಯ ತರಕಾರಿ ಪದಾರ್ಥಗಳ ಹಂಚಿಕೆ

| ಕ್ರ.ಸಂ | ವಿವರ         | ಪ್ರಮಾಣ    | ದರ    | ಒಟ್ಟು ಮೊತ್ತ | ಕುಟುಂಬದವರ ಸಹಿ |
|--------|--------------|-----------|-------|-------------|---------------|
| 1      | ಚಿಕ್ಕಡಿಕಾಯಿ  | 1 ಕೆ.ಜಿ   | 30.00 | 30.00       |               |
| 2      | ಸೌತೆಕಾಯಿ     | 1 ಕೆಜಿ    | 15.00 | 15.00       |               |
| 3      | ಮೂಲಂಗಿ       | 1 ಕೆ.ಜಿ   | 35.00 | 35.00       |               |
| 4      | ಬದನೆಕಾಯಿ     | 1/2 కి.జి | 30.00 | 15.00       |               |
| 5      | ಕ್ಯಾರೆಟ್     | 1/2 ಕೆ.ಜಿ | 25.00 | 13.00       |               |
| 6      | ಹೀರೆಕಾಯಿ     | 1/2 ಕೆ.ಚಿ | 25.00 | 13.00       | enough En     |
| 7      | ಬೀನ್ಸ್       | 1/2 ಕೆ.ಜಿ | 70.00 | 35.00       | O             |
| 8      | ಎಲೆಕೋಸು      | 1 ಕೆ.ಜಿ   | 15.00 | 15.00       |               |
| 9      | ಸೊಪ್ಪು       | 1 ಕಟ್ಟು   | 15.00 | 15.00       |               |
| 10     | ಟೊಮಾಟಿ       | 3 ಕೆ.ಜಿ   | 5.00  | 15.00       |               |
|        | ಸಾರಿಗೆ ಖರ್ಚು | -         | 50.00 | 50.00       |               |
|        |              | ఒట్ను     | ರೂ.   | 251.00      |               |

## Distribution of vegetables:

During the period of reporting 2766 kilos of vegetables were distributed to 557 families covering about 2506 population.