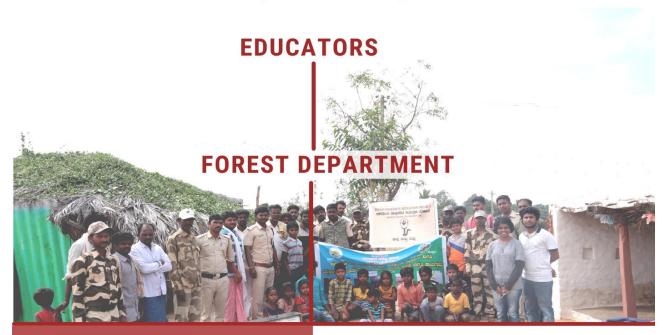

### **WORLD ENVIRONMENT DAY:**

Because people dug pits to plant saplings on the tank bed, the Grama Panchayat, forest department and the Taluk Panchayat Samithi (TPS) jointly planted 205 saplings of water resistant plants such as JAMOON, PONGAMIA and MATTI.

All the workers too involved in the tree planting work. A proposal was put before GP and TPS to promote a new organization of cattle grazers to protect plants, it was CATTLE GRAZERS ASSOCIATIONS. Recently retired GP members from the GP assured that it would find resources to pay one watch and ward in addition to promoting CATTLE GRAZERS ASSOCIATION in the village as a pilot project in the GP.