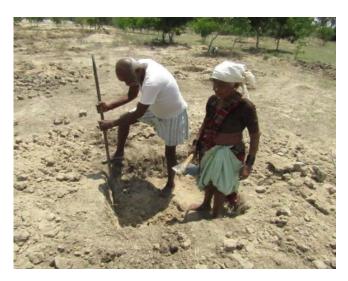

## Honnsetthalli:

Executive Officer of the Taluk Panchayat Samithi (TPS) had visited along with his officers to Honnsetthalli MGNREGA work spot and appreciated while work was in progress by 48 persons from the village. He was quite impressed when he saw the pits, planting of the saplings and the care given to them.

### **WORLD ENVIRONMENT DAY:**

Because people dug pits to plant saplings on the tank bed, the Grama Panchayat, forest department and the Taluk Panchayat Samithi (TPS) jointly planted 205 saplings of water resistant plants such as JAMOON, PONGAMIA and MATTI.

All the workers too involved in the tree planting work. A proposal was put before GP and TPS to promote a new organization of cattle grazers to protect plants, it was CATTLE GRAZERS ASSOCIATIONS. Recently retired GP members from the GP assured that it would find resources to pay one watch and ward in addition to promoting CATTLE GRAZERS ASSOCIATION in the village as a pilot project in the GP.

## In Honnsetthalli WATER POND for CATTLE and BIRDS:

Under MGNREGA, the village has provision to dig for two water ponds in GP budget. Digging of water pond of measurements 24 meters x 24 meters and 2 meters was started on 3<sup>rd</sup> July 2020 and stopped on 8<sup>th</sup> July 2020 because there was good rain on 8<sup>th</sup> July night. Work did not continue since then till now i.e 30<sup>th</sup> July 2020. It was raining almost every second day. Two days ago people started planting saplings in the pits. From 3<sup>rd</sup> July 2020 to 8<sup>th</sup> July 2020, people excavated 154 cubic meters which stored about 154,000 liters of extra rain water in the irrigation tank. Still there is lot of dampness in the soils. Few days' sun light can dry the surface of the tank bed to re-start the excavation of the work.