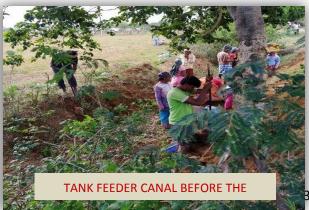

## 1. In Doddiganahalli village: REPAIRING OF IRRIGATION TANK FEEDER CANAL:

The feeder channel to Village Lake was repaired. During monsoon times rain water flows in

this channel and it ends up into the village irrigation lake/pond (TANK). This water is used by the farmers in tank the command area to grow rice crop. Lots of bushes have grown up in this feeder channel which obstructs smooth flow into the lake. Because of the bushes grown in the feeder channel sometimes water does not flow into the tank and it goes all over and this will cause "not enough water" in the lake and create problem for farmers. This feeder channel was

repaired. For which the people of Doddignahalli got from MGNREGA scheme of Grama Panchayat.