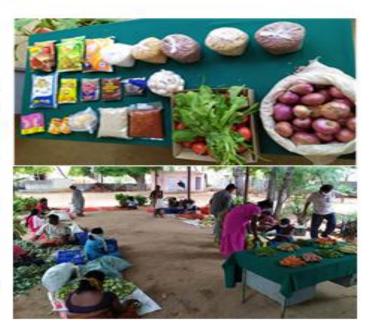

## Details of Procured food items

| Sl | Particulars       | Purchased   | Per kg | Amount        |
|----|-------------------|-------------|--------|---------------|
| No |                   | Quantity    | Rate   | 1 11110 01110 |
| 1  | Toor dal          | 1200 kg     | 83     | 99600         |
| 2  | Cowpea            | 1200 kg     | 75     | 90000         |
| 3  | Dry field beans   | 1200 kg     | 58     | 69600         |
| 4  | Bengal gram       | 1200 kg     | 48     | 57600         |
| 5  | Red chilli powder | 600 kg      | 160    | 96000         |
| 6  | Coriander powder  | 600 kg      | 150    | 90000         |
| 7  | Groundnut oil     | 1200 litre  | 104    | 124800        |
| 8  | Sugar             | 1200 kg     | 37     | 44400         |
| 9  | Cumin seeds       | 120 grams   | 230    | 27600         |
| 10 | Pepper            | 120 grams   | 430    | 51600         |
| 11 | Turmeric powder   | 120 grams   | 160    | 19200         |
| 12 | Mustard seeds     | 120 grams   | 90     | 10800         |
| 13 | Salt              | 1200 kg     | 8      | 9600          |
| 14 | Bath soap         | 2400 pieces | 24     | 57600         |
| 15 | Washing soap      | 2400pieces  | 10     | 24000         |
| 16 | Coconut oil       | 1200 pieces | 22     | 26400         |
| 17 | Onion             | 6000 kg     | 17     | 102000        |
| 18 | Garlic            | 600 kg      | 100    | 60000         |
| 19 | Tomato            | 2400 kg     | 5      | 12000         |
| 20 | Greenleaf         | 2400bundle  | 10     | 24000         |
| 21 | Mixed Vegetable   | 990kg       | 40     | 39600         |
| 22 | Tomato pickle     | 400 kg      | 300    | 120000        |
| 23 | Green chilly      | 120kg       | 40     | 4800          |
| 24 | Protein mix       | 300kg       | 400    | 120000        |
| 25 | Jiggery           | 300kg       | 50     | 15000         |

Tomatos, Green chillies, vegetables and green leafy vegetables were purchased from local farmers who could not sell to local mandis because of lack of transportation due to lockdown. It helped farmers by selling tomotos to us at Rs.5/- per kilo who could not even get Rs.1/- in the local mandi.

## Distribution of vegetables:

During the period of reporting 2766 kilos of vegetables were distributed to 557 families covering about 2506 population.