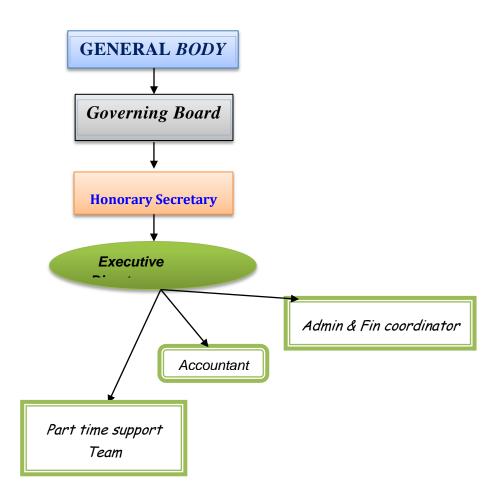

## GOVERNING BODY & GENERAL BODY MEMBERS of GV

| SL NO | Name                     | Designation        |
|-------|--------------------------|--------------------|
| 1     | Mr. K V Ramesh           | President          |
| 2     | Mrs. Sudhamani N         | Vice-President     |
| 3     | Dr. K. Reddemma          | Honorary Secretary |
| 4     | Mr. G.R Manjesh          | Treasurer          |
| 5     | Sri . S. Vishwanath      | Governing Board    |
| 6     | Dr Vivek Muthuramalingam | Governing Board    |
| 7     | Dr. Ashok S Alur         | Governing Board    |
| 8     | Dr. G Vijayalakshmi      | Governing Board    |
| 9     | Sri. A. T. Dase Gowda    | Governing Board    |
| 10    | Mr. Augustine Ullatil    | GeneralBody        |
| 11    | Sri ChowdappaSH          | GeneralBody        |
| 12    | Mrs. M.G Papamma         | GeneralBody        |
| 13    | Mrs. T.L Pavithra        | GeneralBody        |