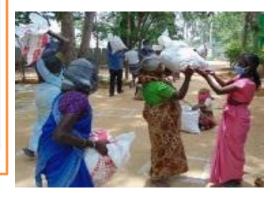

Earlier to supplying food kits with WIPRO FOUNDATION funding, GV stated distributing food kits with the help of a 26 member volunteer team (18 female and 8 male) packing the items separately and putting them together in to a big sac. All the 26 member team involved in the packing of vegetables and food items into a sac.

How the distribution of food kits was operationalized:

- 1. Identified village leaders and oriented them about selecting highly vulnerable families and issued them CRITERIA's letter. These village leaders were ex Grama Panchayat members, Community Based Organisations leaders, Anganwadi teachers and ASHA workers
- 2. Started collecting lists of vulnerable families to distribute food kits
- 3. One to one discussions also took place to verify lists