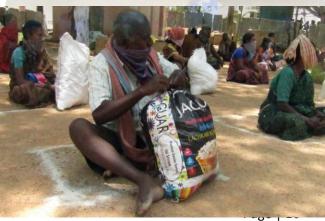

How the distribution of food kits was operationalized:

- 1. Identified village leaders and oriented them about selecting highly vulnerable families and issued them CRITERIA's letter. These village leaders were ex Grama Panchayat members, Community Based Organisations leaders, Anganwadi teachers and ASHA workers
- 2. Started collecting lists of vulnerable families to distribute food kits
- 3. One to one discussions also took place to verify lists

A criterion was set to give top priority to poorest of the poor families. The following conditions were laid to define POOREST OF THE POOR:

- 1. Families headed by widow women who come under below Poverty Line(BPL)
- 2. Deserted women who are under BPL
- 3. Age old (Senior citizens) who do not have any supportand depend on government pension schemes
- 4. Differently abled who depend on government Pension schemes
- 5. Chronically ill people from BPL families
- 6. Poorest of the Poor