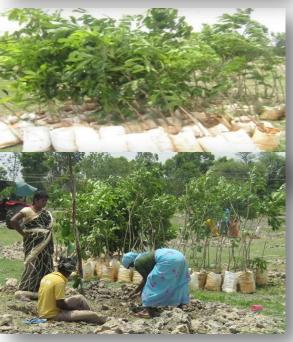

## In Ramasandra village - PLANTATION WORK IN TANK FORESHORE AREA

In this village on the foreshore area of village lake/pond/tank 305 pits were dug of 3 feet width x 3 feet length and 3 feet depth i.e. one Cubic Meter. This was to plant water resistant forest saplings and these trees provide fruits to birds and green manure to farmer's rice farms.

In two of the villages, implemented TREE PLANTING on the FORESHORE areas of the tanks under MGNREGA with the support of FOREST DEPARTMENT. In Doddiganahalli and Honnasettahalli planted 920 saplings and which cost about Rs.180,000/- which were supplied by the FOREST DEPARTMENT at 100% subsidized cost. In one of the village, JUNGLE CLEANING of tank bund was done by the people. In these villages GV-Zerodha paid the top up wages of Rs.125/- per head per day to the workers.