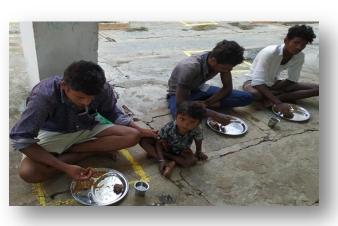

- b) The wages we expect people to get for hard work motivate people to work collectively in their village only which promotes micro environment as well.
- c) GV has also decided to give the workers one nutritious meal so that people start work early morning by 6 a.m. and stop work by 10 a.m. Go homes take rest for some time and again starts work from 3 p.m. to 6 p.m. This idea of one nutritious meal is to help women from to release from drudgery of work (fetching water and cooking) in the morning and again

attending work will be a burden on women. Moreover, this meal will give all women nutrition during hard work.

How this intervention/strategy addressed gender issue?

- 1) No drudgery of work for women
- 2) Child rights taken care
- 3) Women's health is protected