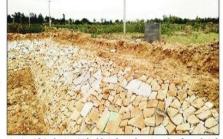

## In Doddiganahalli KALYANI SILT EXCAVATION

In this village while digging pits to plant saplings, It was found a traditional water pond which is called locally KALYANI. This structure was covered under the lake silt and wild plants. While uprooting some wild plants on the lake bed people found this age old structure and excavated the silt and tried to re-construct the structure. It was budgeted by the local government to repair the age old structure and re-set it. But, unfortunately, a local contractor hand in glove with the GP officials tried to pocket the money by showing another piece of work. People in the village

unearthed the scam and the contractor did not make good. It was reported to OMBUDSMAN who instructed the district level officials to not to make any payments to the local contractor. The timely intervention of the people and OMBUDSMAN avoided malpractice of Rs.5/- lakhs. People requested GV to help them to excavate all the silt and re-set the traditional water conservation structure called "KALYANI" which plays a very important role in a complete dry district like Kolar where water table dropped to 1500 feet from 25 feet in 1970"s. Then GV, invested some funds of it's own and paid Rs.125/- from ZERODHA Contribution to do initial work for two days. As we do not have sufficient funds to remove the disturbed stone structure and re-set it, the work was stopped. In Mulbagal taluk every village has about 3 to 4 such micro water conservation structures near the village temples, road sides, and command areas of the irrigation tanks and on the tank beds. In Mulbagal taluk there are 302 villages and there are about 1200 such structures.

These structures were created to store water for cattle and birds during summer times. These structures in today's context will have tremendous relevance and unfortunately all

most all the structures are in dilapidated status. Each structure worth minimum few lakhs. A small investment will make huge difference in conserving Bio Diversity as well. This structure will store about 130,000 liters water during summer times. Since there are no funds available from GP budget, GV decided to invest it's own resources and did two days work and paid Rs.275/- per head per day and the top up wages of Rs.125/-were paid from ZERODHA budget. We are in the process of scouting for funs to redo the structure using available stone material so that it will sustain f or a couple of centuries.