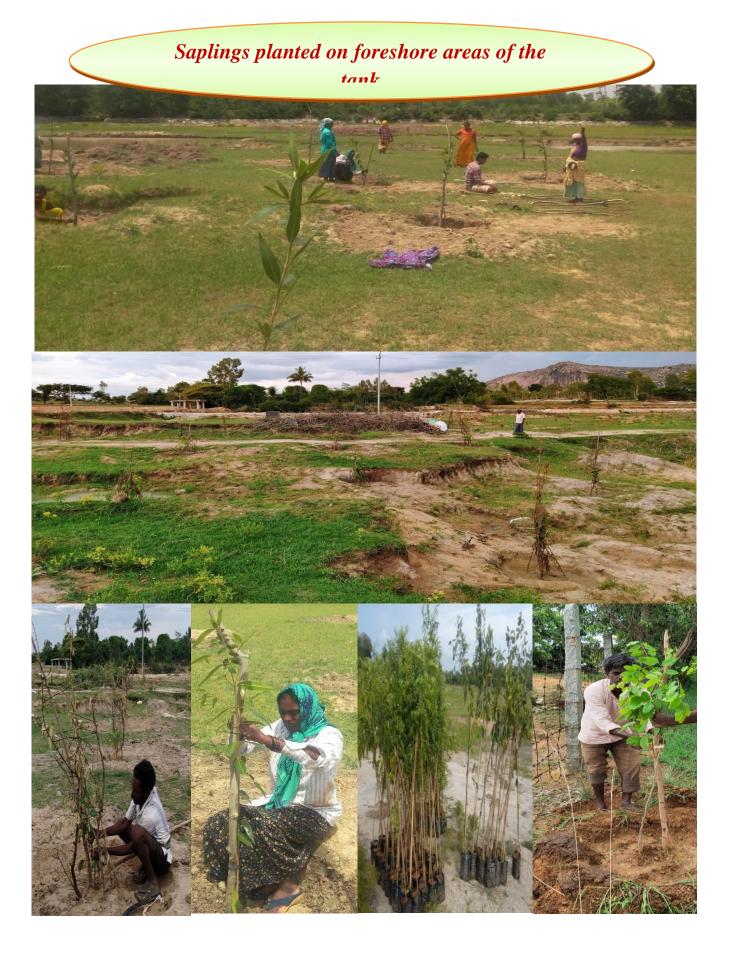

## In Ramasandra village - PLANTATION WORK IN TANK FORESHORE AREA

In this village on the foreshore area of village lake/pond/tank 305 pits were dug of 3 feet width x 3 feet length and 3 feet depth i.e. one Cubic Meter. This was to plant water resistant forest saplings and these trees provide fruits to birds and green manure to farmer's rice farms.

In two of the villages, implemented TREE PLANTING on the FORESHORE areas of the tanks under MGNREGA with the support of FOREST DEPARTMENT. In Doddiganahalli and Honnasettahalli planted 920 saplings and which cost about Rs.180,000/- which were supplied by the FOREST DEPARTMENT at 100% subsidized cost. In one of the village, JUNGLE CLEANING of tank bund was done by the people. In these villages GV-Zerodha paid the top up wages of Rs.125/- per head per day to the workers.