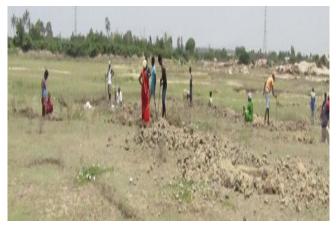

### **WORLD ENVIRONMENT DAY:**

Because people dug pits to plant saplings on the tank bed, the Grama Panchayat, forest department and the Taluk Panchayat Samithi (TPS) jointly planted 205 saplings of water resistant plants such as JAMOON, PONGAMIA and MATTI.

## In Honnsetthalli WATER POND for CATTLE and BIRDS:

Under MGNREGA, the village has provision to dig for two water ponds in GP budget. Digging of water pond of measurements 24 meters x 24 meters and 2 meters was started on 3<sup>rd</sup> July 2020 and stopped on 8<sup>th</sup> July 2020 because there was good rain on 8<sup>th</sup> July night. Work did not continue since then till now i.e 30<sup>th</sup> July 2020. It was raining almost every second day. Two days ago people started planting saplings in the pits. From 3<sup>rd</sup> July 2020 to 8<sup>th</sup> July 2020, people excavated 154 cubic meters which stored about 154,000 liters of extra rain water in the irrigation tank. Still there is lot of dampness in the soils. Few days' sun light can dry the surface of the tank bed to re-start the excavation of the work.